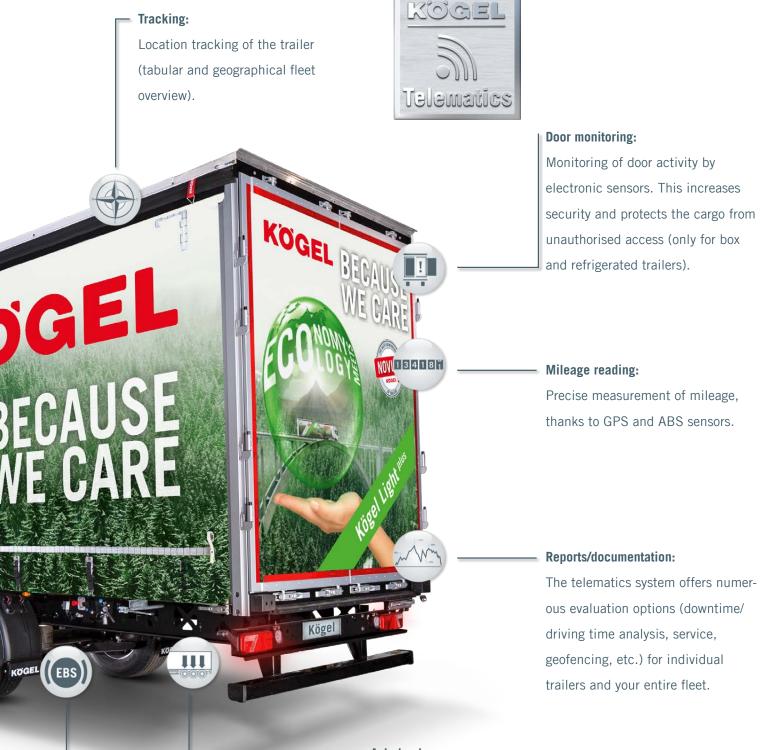

# **TRANSPARENT IS THE NEW ECONOMICAL**

## **KÖGEL TELEMATICS**

Reap the benefits of a cost-effective, contemporary and reliable trailer telematics system. Kögel Telematics allows 24-hour monitoring of your trailer and delivers data in real time\*.

### Additional functions of the PRO variant

**Door monitoring** 

**Temperature** 

Our Kögel representatives would be glad to advise you. Simply email us at: telematics@koegel.com

#### **Coupling status**

Hitched tractor units are detected by the monitoring system using the brake supply pressure. Temperature:

The telematics system, combined with the cargo hold sensors, measures the temperature in accordance with DIN EN 12830.

#### Alarms

Notification when set limit values are exceeded by individual trailers and/or the entire fleet via the alarm management system (optional notification via SMS).

#### EBS data:

The connected brake system can be used to obtain current, detailed and predictive diagnostic, status and operating data for the trailer. 9

Kögel Trailer GmbH | Am Kögel-Werk 1 | 89349 Burtenbach | Germany Tel +49 8285 88-0 | Fax +49 8285 88-17905 | info@koegel.com www.koegel.com