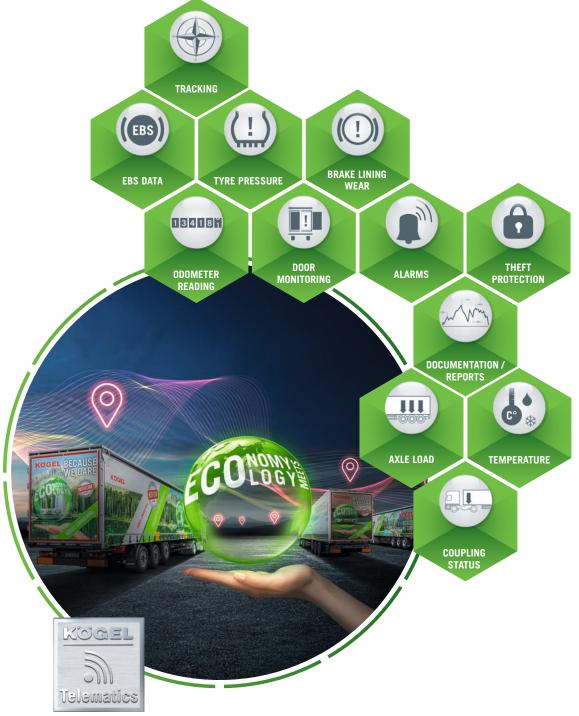

## **KTTM FUNCTIONS AT A GLANCE**

#### **Coupling status**

Hitched tractor units are detected by the monitoring system using the brake supply pressure. Temperature:

The telematics system, combined with the cargo hold sensors, measures the temperature in accordance with DIN EN 12830.

#### Alarms

Notification when set limit values are exceeded by individual trailers and/or the entire fleet via the alarm management system (optional notification via SMS).

#### Tyre pressure:

Continuous monitoring of tyre pressure using tyre pressure sensors (optional). This enables more ecological driving behaviour and ensures traffic safety, in line with our motto: "Because we care".

#### Brake lining wear:

Monitoring of the brake linings, supported by brake lining sensors, enables reduced maintenance work and downtimes.

#### Theft protection:

Digital seal provides long-term theft protection for sensitive goods (optional).

#### Axle load:

Continuous monitoring of the axle load helps prevent overload and excess wear.

#### EBS data:

The connected brake system can be used to obtain current, detailed and predictive diagnostic, status and operating data for the trailer. 9

Kögel Trailer GmbH | Am Kögel-Werk 1 | 89349 Burtenbach | Germany Tel +49 8285 88-0 | Fax +49 8285 88-17905 | info@koegel.com www.koegel.com