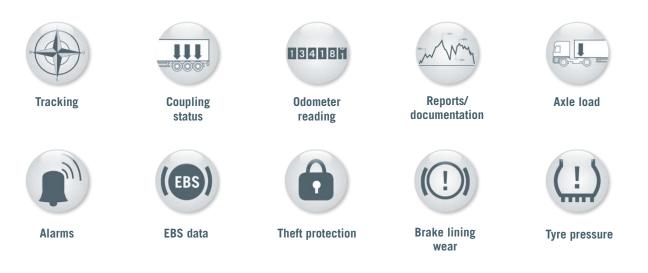

## **KTTM FUNCTIONS AT A GLANCE**

#### **Coupling status**

Hitched tractor units are detected by the monitoring system using the brake supply pressure. Temperature:

The telematics system, combined with the cargo hold sensors, measures the temperature in accordance with DIN EN 12830.

#### Alarms

Notification when set limit values are exceeded by individual trailers and/or the entire fleet via the alarm management system (optional notification via SMS).

#### Tyre pressure:

Continuous monitoring of tyre pressure using tyre pressure sensors (optional). This enables more ecological driving behaviour and ensures traffic safety, in line with our motto: "Because we care".

#### Brake lining wear:

Monitoring of the brake linings, supported by brake lining sensors, enables reduced maintenance work and downtimes.

#### Theft protection:

Digital seal provides long-term theft protection for sensitive goods (optional).

#### Axle load:

Continuous monitoring of the axle load helps prevent overload and excess wear.

#### EBS data:

The connected brake system can be used to obtain current, detailed and predictive diagnostic, status and operating data for the trailer. 9

Kögel Trailer GmbH | Am Kögel-Werk 1 | 89349 Burtenbach | Germany Tel +49 8285 88-0 | Fax +49 8285 88-17905 | info@koegel.com www.koegel.com